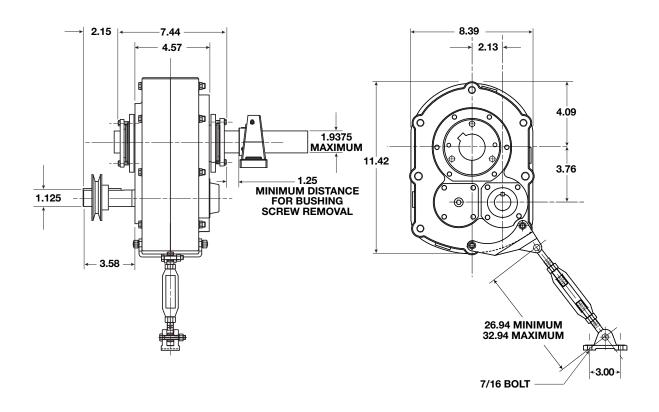

## **VXT2 XD Dimensions**

All dimensions listed in inches

**Included Torque Arm** 

| Torque Arm | Weight |
|------------|--------|
| Kit Number | (lbs)  |
| 2TA        | 4.0    |