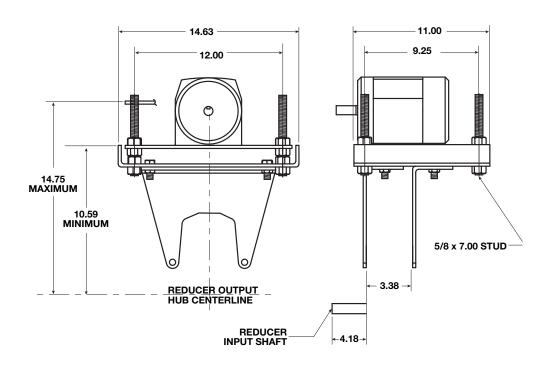

## **VXT2 XD Accessories**

| Motor Mount | NEMA Motor | Weight |
|-------------|------------|--------|
| Kit Number  | Frame      | (lbs)  |
| 2MMA        | 56T-215T   | 37.0   |

| V-Belt Center Distance for NEMA Frame Motors |      |      |      |      |
|----------------------------------------------|------|------|------|------|
|                                              | 56   | 140  | 180  | 210  |
| Minimum                                      | 18.7 | 18.7 | 19.7 | 20.5 |
| Maximum                                      | 22.1 | 22.1 | 23.1 | 23.9 |